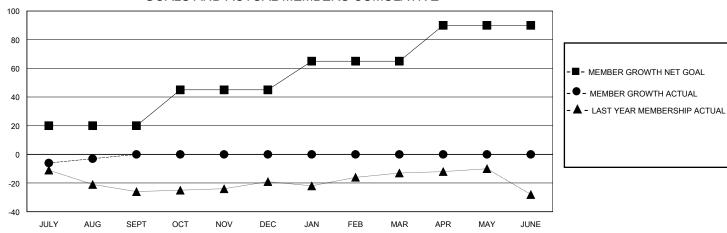

## GOALS AND ACTUAL MEMBERS CUMULATIVE

| DROPPED CLUBS: 0 |    | 7 CLUBS OF 37 ADDED 1 OR MORE | GENDER DISTRIBUTION        |              |     |
|------------------|----|-------------------------------|----------------------------|--------------|-----|
|                  |    | NEW MEMBERS                   | MALE                       | 650 (69.89%) |     |
|                  |    |                               | FEMALE                     | 280 (30.11%) |     |
| DROPPED MEMBERS  |    |                               |                            |              |     |
| DECEASED         | 1  | CLICK HERE FOR CUMULATIVE     | TOTAL FAMILY UNIT MEMBERS  |              | 185 |
| CLUB CANCELLED   | 0  | MEMBERSHIP DATA               | FAMILY MEMBERS PAYING HALF |              | 0.7 |
| OTHER            | 11 |                               |                            |              | 97  |
| TOTAL            | 12 |                               |                            |              |     |